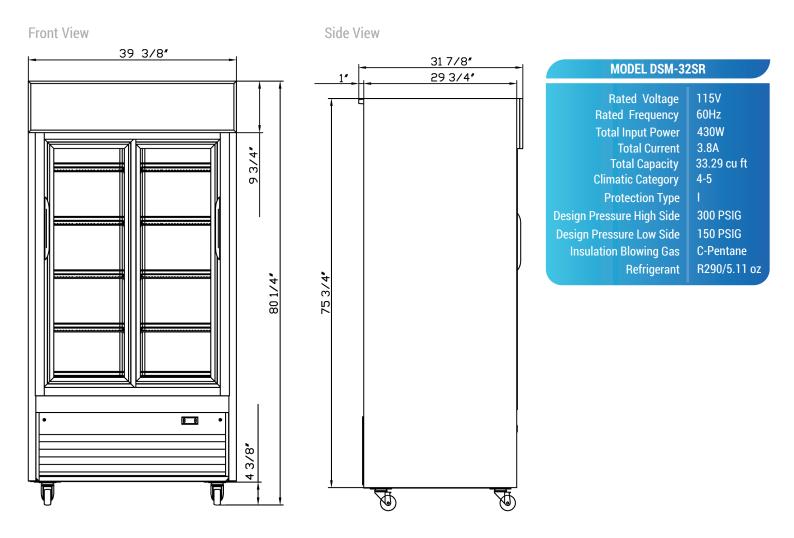

#### TECHNICAL SPECIFICATIONS

Voltage/Frequency 115V/60Hz Refrigerant R290

Type of Defrost Automatic

Interior Finish White

Exterior Finish Black

Temperature Range °F 33 ~ 40°F

Compressor Power (HP) 1/2 & 1/4 Nema Config.

## DSM-32SR

| MODEL    | EXTERNAL DIMENSION<br>WXDXH (INCHES) | PACKAGING DIMENSION<br>WXDXH (INCHES) | PRODUCT NET<br>WEIGHT |                 | 40HQ<br>CONTAINER CERT. |
|----------|--------------------------------------|---------------------------------------|-----------------------|-----------------|-------------------------|
| DSM-32SR | 39 3/8 x 31 7/8 x 80 3/8             | 40 3/4 x 33 x 83 1/4                  | 297 lbs               | 10              | 28                      |
| REFRIGE  |                                      |                                       | tes constants         | <b>Intertek</b> | 115/60/1<br>NEMA-5-15P  |