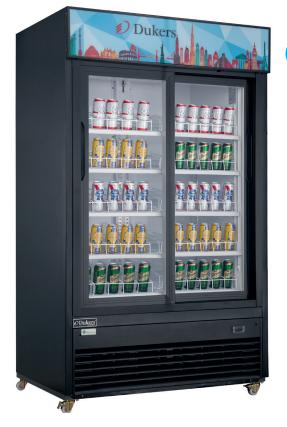

#### GLASS DOOR MERCHANDISER DSM-32SB

2-Glass Sliding Door Refrigerator

### **PRODUCT FEATURES**

LARS PARTS &

SHEAR COMPRE

✓ PREMIUM
₩ARRANT

- $\bigcirc$  The compressor is mounted in the bottom for better heat evaporation.
- IDIGITAL TEMPERATURE CONTROLS WITH LED display for precise adjustment and automatic defrosting system.
- Temperature Range 33 ~ 40°F, with auto defrost function, which ensures optimal performance day-in and day-out.
- R290 Natural Refrigerant promotes faster cool down and efficient energy consumption.
- Interior and canopy LED light with switch on the right side to always show your products at their best
- High quality coated stainless adjustable shelves prevent peel and rust.
- Anti-fogging tempered glass door helps ensure a crystal clear view of the interior.